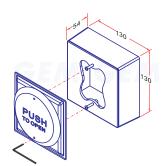

PBT-900 series push button which is large-sized exit device that is suitable to be installed in a public site where people get in and out frequently. It is easy to push on any position of the durable large-sized stainless steel faceplate for the N.O & N.C switch change over for door egression.

Connecting diagram as above figure.

N.C. connect with EM-Lock, to cut off power while the largesized stainless steel faceplate is pushed. It is also allowed that connect N.O. with egress switch of the proximity reader.

#### Aluminum box (Chromate treatment)



PBT-900ALU-1







PBT-900ALU-4







(P-SI-PBT090)

### Plastics box











Plastics box



Aluminum box Unit:mm

## **Switch Specifications**

Temperature Rating: 105C Std. Flammability Rating: UL94HB

Max. Ratings: 15A@125 or 250VAC, 2A@48VDC

Type of actuation: Momentary Contact arrangement: SPDT Operating travel: 1.27 mm

#### GIANNI INDUSTRIES, INC.

No. 13, Zhong Sing Road, Tu-Cheng Industrial Zone, Tu-Cheng City, Taipei, Taiwan 23678 Tel: 886-2 2267 7986 / Fax: 886-2 2267 9876 E-Mail: info@gianni.com.tw
Website: gianni.tw
Copyright 2008 Gianni industries, inc. All rights reserved.
DM-CA-PBT-Surface Ver. E Published on 2008.05.23



The products are manufactured under an ISO 9001 & QC 080000 Certified Quality Management Program environment back its product quality, performance and commitment to customer satisfaction.



# PBT Push Button Surface Mount seri